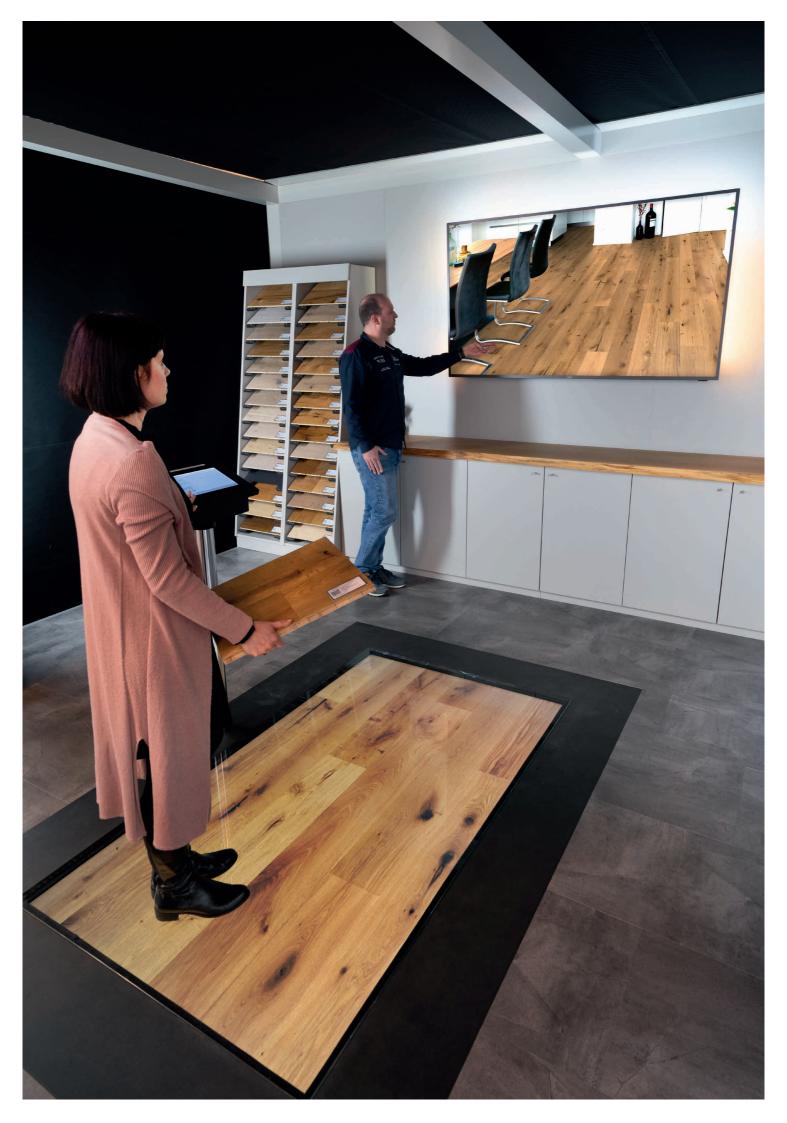

In addition, the floor viewer on 2m2 displays the true-to-scale and decor image of the product and the customer has the original installation image directly under their feet. In addition, a room image with the selected product appears on the wall monitor for indoor and outdoor flooring or for the wall.

This immediately gives the customer a very realistic and tangible idea of how the product could actually look in their own home. What's more, at the touch of a button, customers can also immediately see the appropriate installation video for the product.

#### Control unit

- For selecting the area images on the floor unit and the image images on the wall unit.
- For displaying different installation laying techniques (standard/fishbone)
- To play installation videos
- For operating a printer
- Connection: 230 V