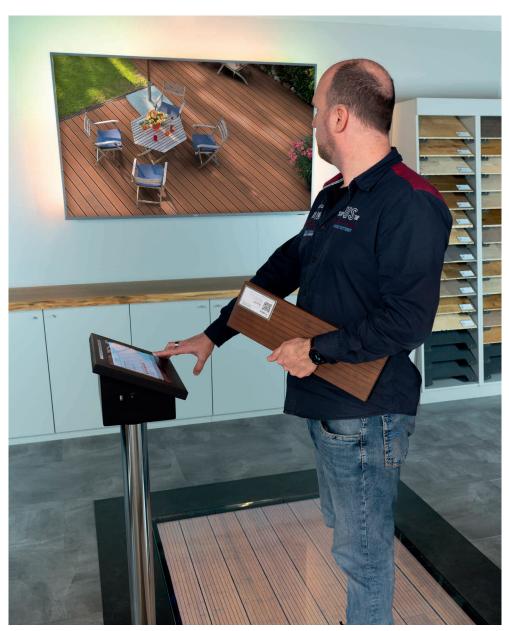

In addition, the floor viewer on 2m2 displays the true-to-scale and decor image of the product and the customer has the original installation image directly under their feet. In addition, a room image with the selected product appears on the wall monitor for indoor and outdoor flooring or for the wall.

This immediately gives the customer a very realistic and tangible idea of how the product could actually look in their own home. What's more, at the touch of a button, customers can also immediately see the appropriate installation video for the product.

#### Control unit

- For selecting the area images on the floor unit and the image images on the wall unit.
- For displaying different installation laying techniques (standard/fishbone)
- To play installation videos
- For operating a printer
- Connection: 230 V