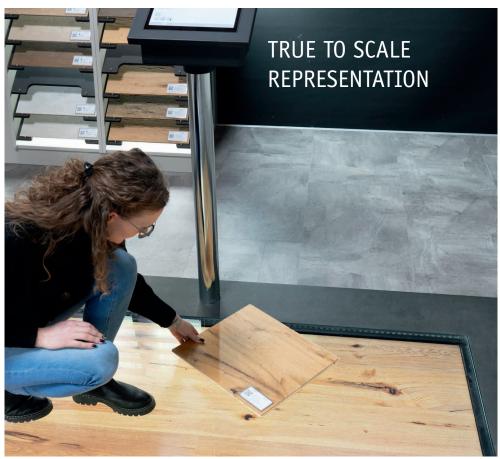

In addition, the floor viewer on 2m2 displays the true-to-scale and decor image of the product and the customer has the original installation image directly under their feet. In addition, a room image with the selected product appears on the wall monitor for indoor and outdoor flooring or for the wall.

This immediately gives the customer a very realistic and tangible idea of how the product could actually look in their own home. What's more, at the touch of a button, customers can also immediately see the appropriate installation video for the product.