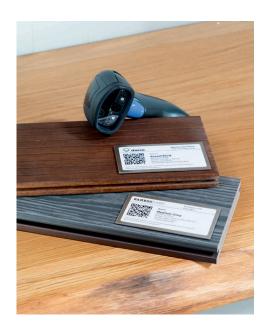

### Separate hand scanner

- hand scanner for reading the QR codes without having to hold a labelled sample under the control unit.
- Connection: 230 V charging cable

We will be glad to advise you on the creation your individual exhibition concept.