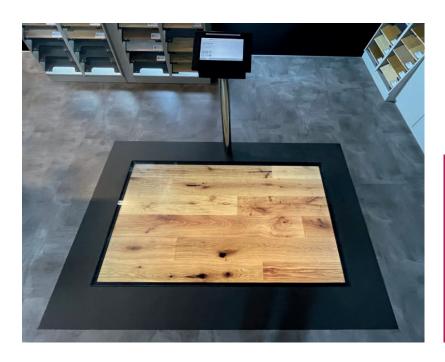

In addition, the floor viewer on 2m2 displays the true-to-scale and decor image of the product and the customer has the original installation image directly under their feet. In addition, a room image with the selected product appears on the wall monitor for indoor and outdoor flooring or for the wall.

This immediately gives the customer a very realistic and tangible idea of how the product could actually look in their own home. What's more, at the touch of a button, customers can also immediately see the appropriate installation video for the product.