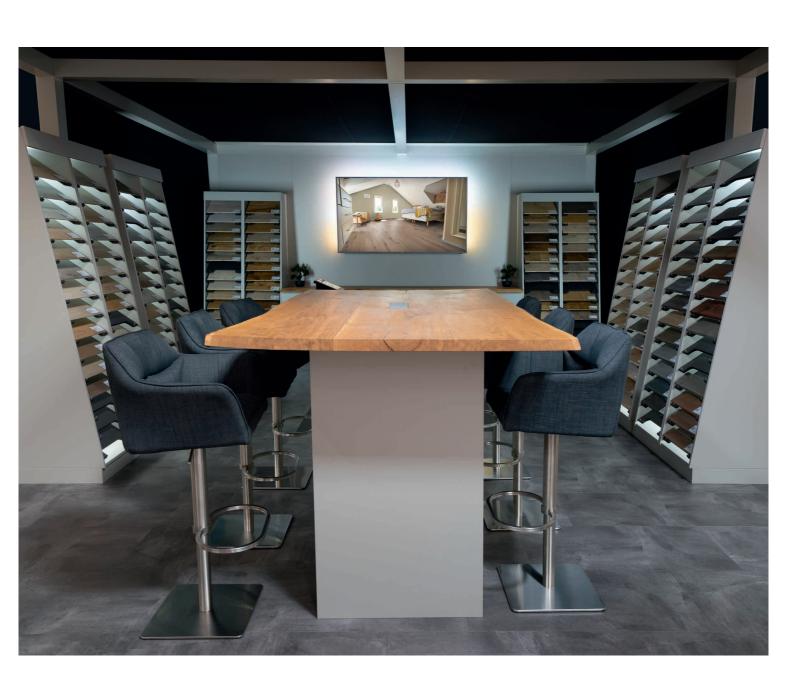

#### The basic unit

- Walk-on platform with built-in monitor
- Chrome-plated round stand
- Control unit with touchscreen and integrated scanner
- Size: 2,423 x 1,611 x 155 mm
- Connections: 230V/Network RJ 45