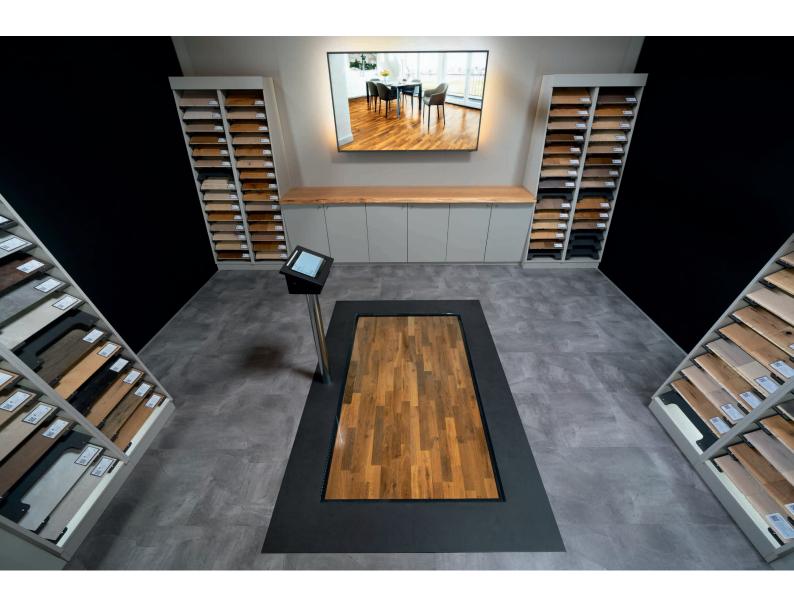

### FLOOR - WALL - DECKING - CLADDING

In today's world, the wide variety of products presents every company with new challenges. The multimedia exhibition concept with our floor viewer offers a future-orientated **ALL-IN-ONE** solution.

Elementary factors such as look and feel in direct sales are combined This combines elementary factors such as look and feel in direct sales with an emotional shopping experience for floor and wall coverings in a unique way. All products can be tangibly inspected as original samples to get a very personal impression of the product quality, especially with regard to surface finish and structure.

In addition, the floor viewer on 2m2 displays the true-to-scale and decor image of the product and the customer has the original installation image directly under their feet. In addition, a room image with the selected product appears on the wall monitor for indoor and outdoor flooring or for the wall.

This immediately gives the customer a very realistic and tangible idea of how the product could actually look in their own home. What's more, at the touch of a button, customers can also immediately see the appropriate installation video for the product.

#### The basic unit

- Walk-on platform with built-in monitor
- Chrome-plated round stand
- Control unit with touchscreen and integrated scanner
- Size: 2,423 x 1,611 x 155 mm
- Connections: 230V/Network RJ 45