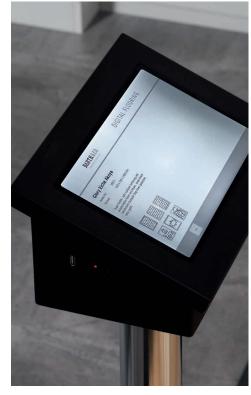

#### The basic unit

- Walk-on platform with built-in monitor
- Chrome-plated round stand
- Control unit with touchscreen and integrated scanner
- Size: 2,423 x 1,611 x 155 mm
- Connections: 230V/Network RJ 45

#### Control unit

- For selecting the area images on the floor unit and the image images on the wall unit.
- For displaying different installation laying techniques (standard/fishbone)
- To play installation videos
- For operating a printer
- Connection: 230 V