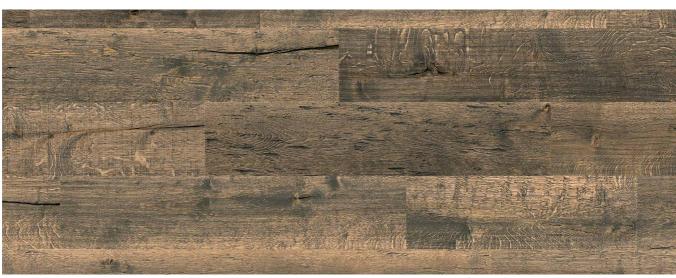

## Mix aus 1/3 gehackt - gehobelt - gesägt, naturbelassen

82004 Oak Herbststurm, rustic grading, lightly brushed, antique play of colours

82005 Oak Auszeit, rustic grading, lightly brushed, antique-brownish play of colours