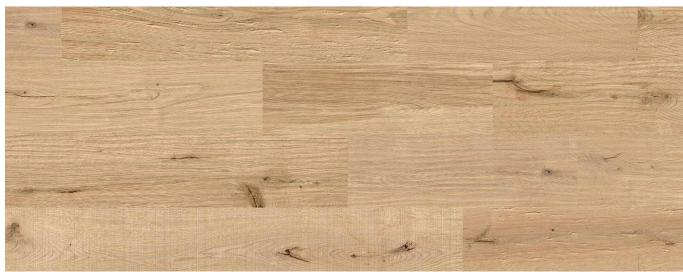

#### Six natural dream variants in oak

#### Dimensions 10 x 190 x 1,500 mm

82001 Oak Sommerwind, rustic grading, lightly brushed, natural play of colours

82002 Oak Morgentau, rustic grading, lightly brushed, brownish play of colours

82003 Oak Nachtglanz, rustic grading, lightly brushed, dark play of colours

## Mix aus 1/3 gehackt - gehobelt - gesägt, naturbelassen

82004 Oak Herbststurm, rustic grading, lightly brushed, antique play of colours

82005 Oak Auszeit, rustic grading, lightly brushed, antique-brownish play of colours