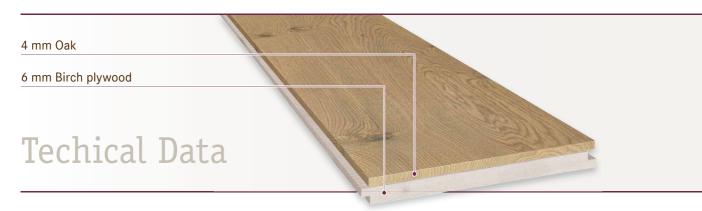

#### Product structure and technical data

Modern home design needs warmth. It is precisely this warm living feeling that wood provides. Thanks to fresh colours and tactile surface textures, wooden wall panelling creates a very special living atmosphere.

| Structure:         | Multi-layer                                     |
|--------------------|-------------------------------------------------|
| Weight:            | 6.5 kg/m2                                       |
| Profile:           | Tongue and groove 4-sided                       |
| Bevel:             | None                                            |
| Dimensions:        | 10 x 190 x 1,500 (proportionally short lengths) |
| Wood species:      | European oak                                    |
| Grading:           | rustic                                          |
| Surface structure: | Mix of 1/3 planed   1/3 sawn   1/3 chopped      |
| Surface:           | raw                                             |
| Colours:           | 6                                               |