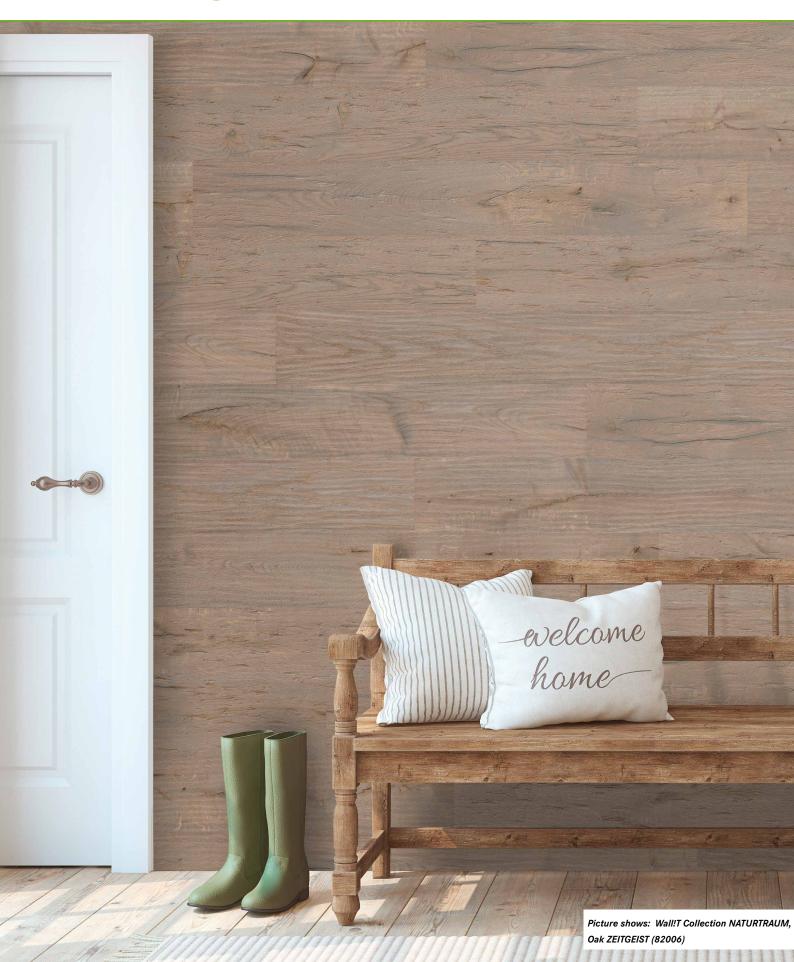

Whether you want to treat yourself to some time out, enjoy a breath of fresh SUMMER WIND or or want to be right in the ZEITGEIST when it comes to interior design. Nomen est omen with the collection NATURTRAUM collection, which perfectly combines the naturalness of exclusive wooden surfaces with the elegance of high-quality oak decors.

WALL!T® - the wood for the wall is an absolute eye-catcher within your own four walls. The innovative WALL!T® wall panelling offers almost limitless variety, from visually enlarging the room to creating a feel-good atmosphere.

32006 Oak Zeitgeist, rustic grading, lightly brushed, beige-brown play of colours