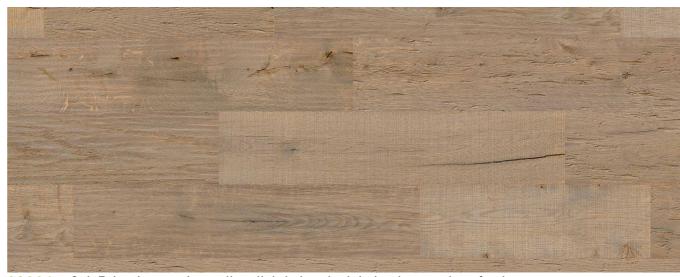

#### Dimensions 10 x 190 x 1,500 mm

82001 Oak Sommerwind, rustic grading, lightly brushed, natural play of colours

82002 Oak Morgentau, rustic grading, lightly brushed, brownish play of colours

82003 Oak Nachtglanz, rustic grading, lightly brushed, dark play of colours

## Mix aus 1/3 gehackt - gehobelt - gesägt, naturbelassen

82004 Oak Herbststurm, rustic grading, lightly brushed, antique play of colours

82005 Oak Auszeit, rustic grading, lightly brushed, antique-brownish play of colours

32006 Oak Zeitgeist, rustic grading, lightly brushed, beige-brown play of colours