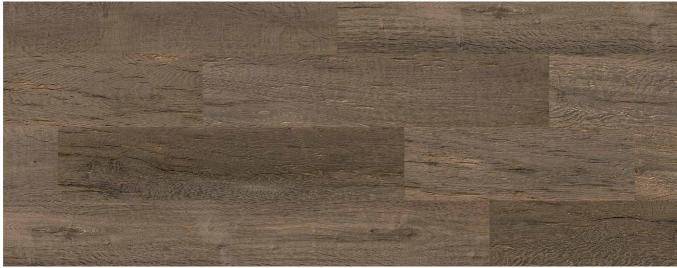

32006 Oak Zeitgeist, rustic grading, lightly brushed, beige-brown play of colours