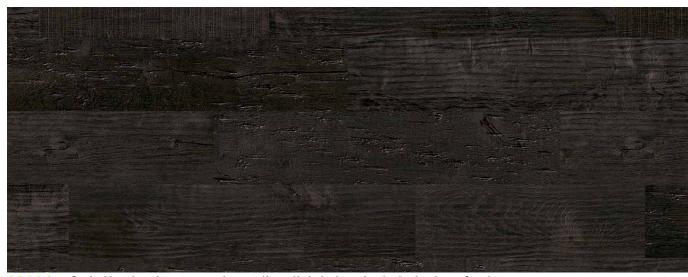

#### Dimensions 10 x 190 x 1,500 mm

82001 Oak Sommerwind, rustic grading, lightly brushed, natural play of colours

82002 Oak Morgentau, rustic grading, lightly brushed, brownish play of colours

82003 Oak Nachtglanz, rustic grading, lightly brushed, dark play of colours