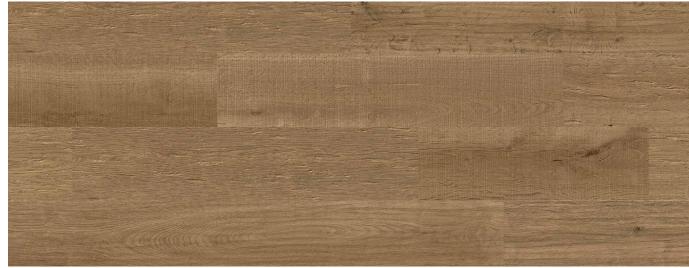

#### Dimensions 10 x 190 x 1,500 mm

82001 Oak Sommerwind, rustic grading, lightly brushed, natural play of colours

82002 Oak Morgentau, rustic grading, lightly brushed, brownish play of colours

82003 Oak Nachtglanz, rustic grading, lightly brushed, dark play of colours