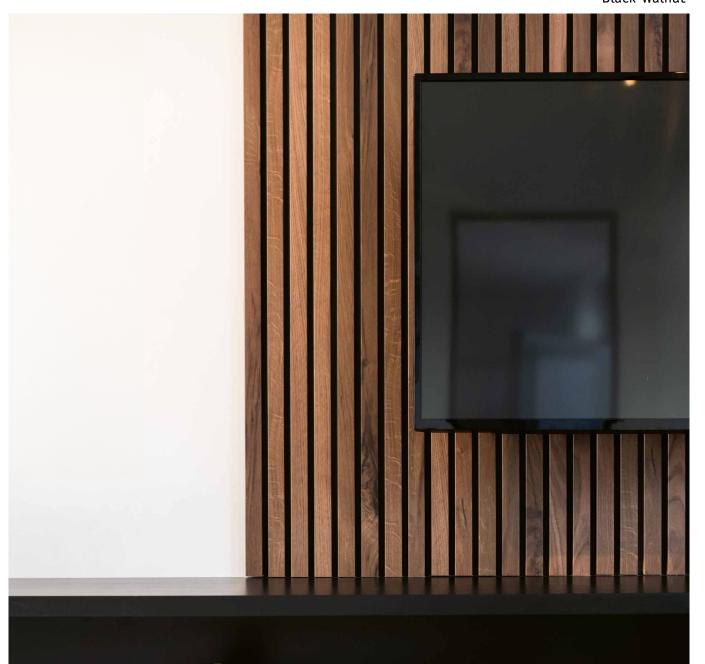

#### ALLEGRO Dark-Oak

You are looking for a modern look that always fits? The Dark Oak combination is the classic among the design variants.

A timeless masterpiece.

Dark wood is back or was it never gone? Black-Walnut gives your interior an irresistible warmth.