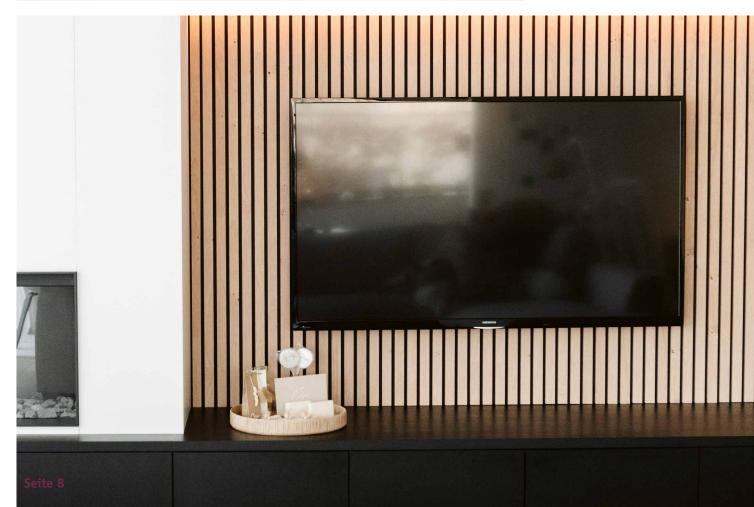

O Deep-Dark



LEGATO
White-Oak



STACCATO
Black & White

# 6 designs, 6 reasons.

#### **DECORATIV**

KLANGWUNDER Wall panels an eye-catcher for any room.

#### **SUSTAINABLE**

KLANGWUNDER Wall panels are made from PEFC certified wood.

#### **AUTHENTIC**

**KLANGWUNDER** Wall panels are visually and tangibly virtually distinguishable from real wood surfaces.

#### **COLORFAST**

KLANGWUNDER Wall panels are UV resistant.

#### **AKUSTIC**

**KLANGWUNDER** Wall panels are not only decorative, but also convince in sound behavior.

#### **INSTALLATION**

KLANGWUNDER Wall panels gluing or screwing.



# White



# Black



#### ALLEGRO Dark-Oak



You are looking for a modern look that always fits? The Dark Oak combination is the classic among the design variants.

A timeless masterpiece.







Dark wood is back or was it never gone? Black-Walnut gives your interior an irresistible warmth.

Simply elegant.







PIANO
Nature-Oak



Nature meets Nature.







DACAPO Deep-Dark

If you want a touch of special class in your home home, the Deep-Black design is recommended.

Black is beautiful.







LEGATO
White-Oak

TOM FORD

CHANEL

Natural oak character on a white background. For all those who want to have it naturally a little lighter.

Naturally bright.







STACCATO
Black & White

Black for contrast and white for clarity. This design variant guarantees attention and makes dark rooms shine.

White is hot.





### Installation & ...

The panels are easy to install without much prior knowledge. There are two options to choose from. On the one hand, the panels can simply