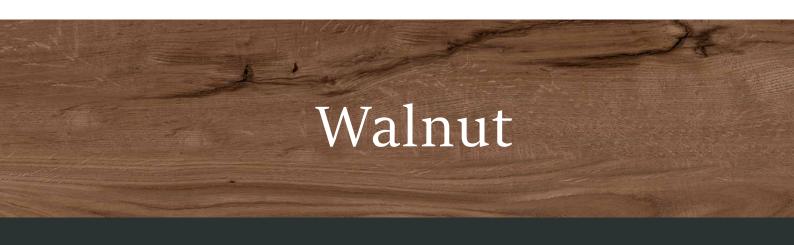

#### ALLEGRO Dark-Oak

You are looking for a modern look that always fits? The Dark Oak combination is the classic among the design variants.

A timeless masterpiece.

Dark wood is back or was it never gone? Black-Walnut gives your interior an irresistible warmth.