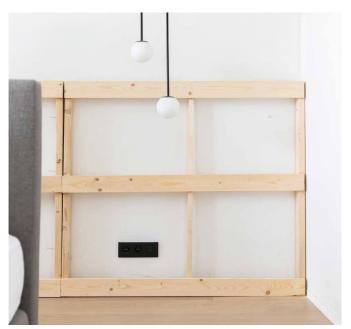

On the other hand, a substructure can be screwed to the wall in advance and the panels can be fastened with clamps through the tongue-and-groove connection.

Detailed assembly information can be found in the assembly instructions.

#### **EXAMPLE LATHS SUBSTRUCTURE**