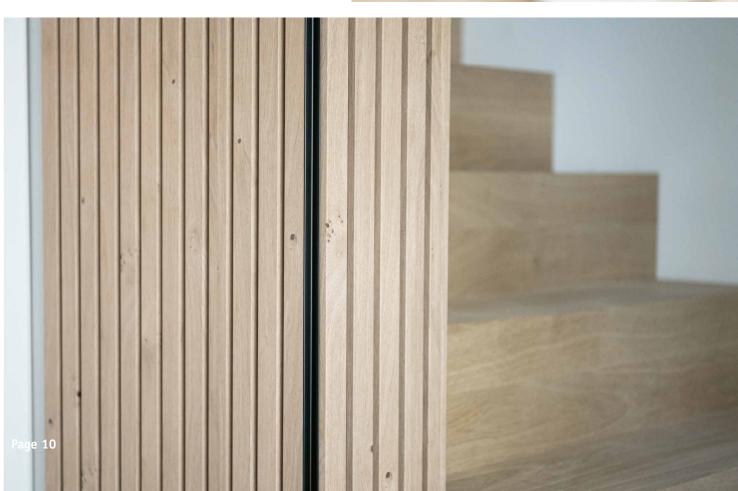

#### STRUCTURE & FEATURES

- stable and robust back made of high quality MDF
- tangible surface structure of the slats thanks to special decorative foil
- authentic wood look
- easy assembly due to tongue and groove connection
- optimal length format of 2.77 m
- thickness 20 mm
- UV resistant

#### Size // VE

**Netto**  $20 \times 287 \times 2,770 \text{ mm} - 2/B0X = 1.590 \text{ m}^2$ **Brutto**  $20 \times 300 \times 2,770 \text{ mm} - 2/B0X = 1.662 \text{ m}^2$ 