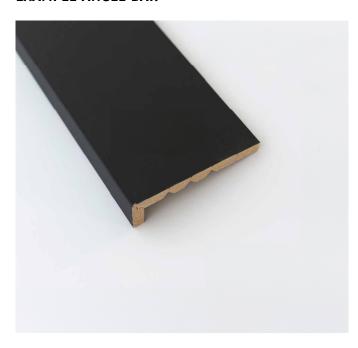

#### STRUCTURE & FEATURES

- stable and robust back made of high quality MDF
- tangible surface structure of the slats thanks to special decorative foil
- authentic wood look
- easy assembly due to tongue and groove connection
- optimal length format of 2.77 m
- thickness 20 mm
- UV resistant

#### Size // VE

**Netto**  $20 \times 287 \times 2,770 \text{ mm} - 2/B0X = 1.590 \text{ m}^2$ **Brutto**  $20 \times 300 \times 2,770 \text{ mm} - 2/B0X = 1.662 \text{ m}^2$ 