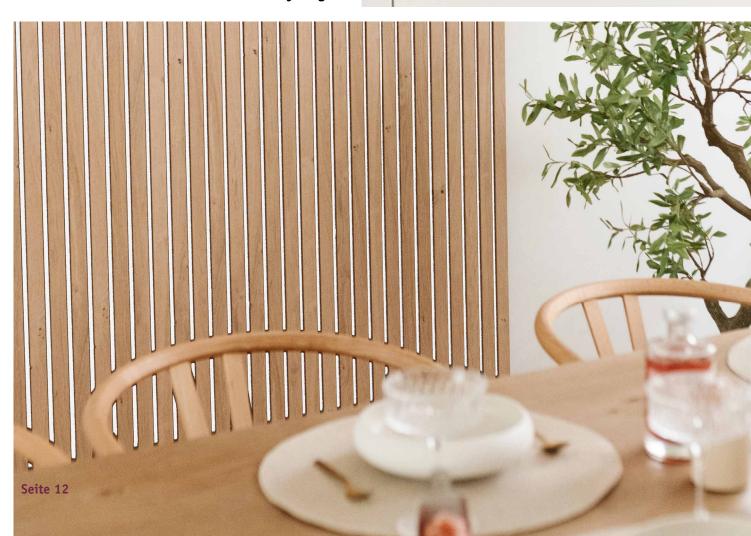

# ... in six impressive design variants.

ALLEGRO Dark-Oak

RONDO Black-Walnut

PIANO
Nature-Oak

DACAPO Deep-Dark

LEGATO
White-Oak

STACCATO
Black & White

Simply elegant.

PIANO
Nature-Oak

Nature meets Nature.

DACAPO Deep-Dark

If you want a touch of special class in your home home, the Deep-Black design is recommended.

Black is beautiful.

LEGATO
White-Oak

TOM FORD