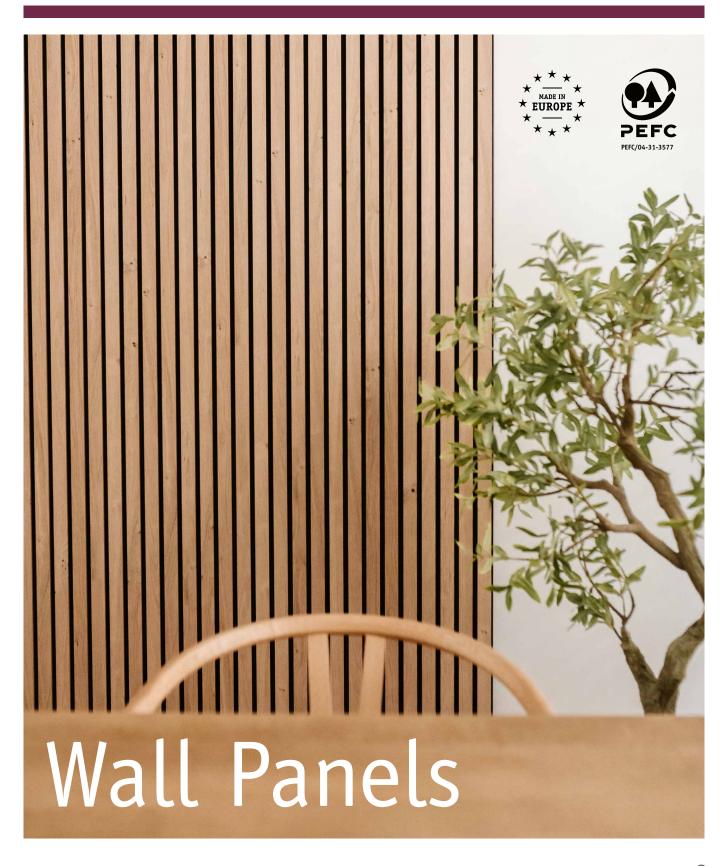

# KLANGWUNDER Professional





# Design meets Acoustics.

RONDO Black-Walnut





# Modern wall design of the highest quality.



# An intelligent wall system ...



#### STRUCTURE & FEATURES

- stable and robust back made of high quality MDF
- tangible surface structure of the slats thanks to special decorative foil
- authentic wood look
- easy assembly due to tongue and groove connection
- optimal length format of 2.77 m
- thickness 20 mm
- UV resistant

#### Size // VE

**Netto**  $20 \times 287 \times 2,770 \text{ mm} - 2/B0X = 1.590 \text{ m}^2$ **Brutto**  $20 \times 300 \times 2,770 \text{ mm} - 2/B0X = 1.662 \text{ m}^2$ 

# ... in six impressive design variants.



ALLEGRO Dark-Oak



RONDO Black-Walnut



PIANO
Nature-Oak



DACAPO Deep-Dark



LEGATO
White-Oak



STACCATO
Black & White

# 6 designs, 6 rea