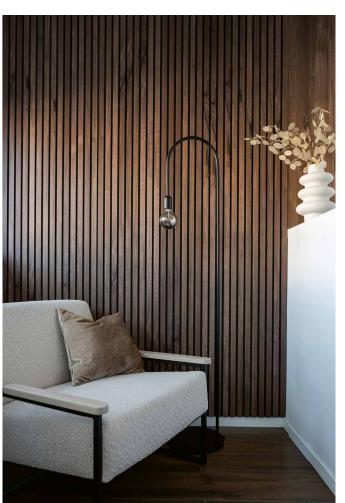

# Design meets Acoustics.

RONDO Black-Walnut

#### ALLEGRO Dark-Oak

You are looking for a modern look that always fits? The Dark Oak combination is the classic among the design variants.

A timeless masterpiece.

Dark wood is back or was it never gone? Black-Walnut gives your interior an irresistible warmth.