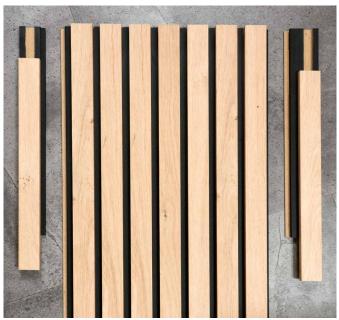

#### STRUCTURE & FEATURES

- stable and robust back made of high quality MDF
- tangible surface structure of the slats thanks to special decorative foil
- authentic wood look
- easy assembly due to tongue and groove connection
- optimal length format of 2.77 m
- thickness 20 mm
- UV resistant

#### Size // VE

**Netto**  $20 \times 287 \times 2,770 \text{ mm} - 2/B0X = 1.590 \text{ m}^2$ **Brutto**  $20 \times 300 \times 2,770 \text{ mm} - 2/B0X = 1.662 \text{ m}^2$ 