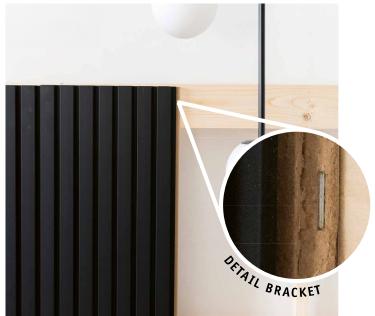

### Installation & ...

The panels are easy to install without much prior knowledge. There are two options to choose from. On the one hand, the panels can simply be glued to the wall by means of a wedge.

On the other hand, a substructure can be screwed to the wall in advance and the panels can be fastened with clamps through the tongue-and-groove connection.

Detailed assembly information can be found in the assembly instructions.