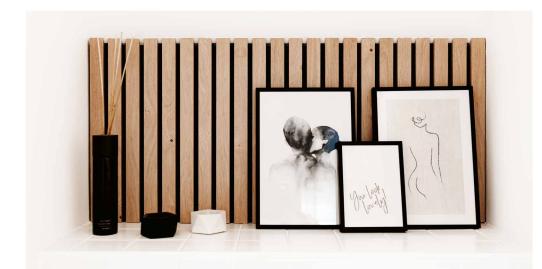

mm} - 2/B0X = 1.662 \text{ m}^2$ 

# ... in six impressive design variants.



ALLEGRO Dark-Oak



RONDO Black-Walnut



PIANO
Nature-Oak



DACAPO Deep-Dark



LEGATO
White-Oak



STACCATO
Black & White

# 6 designs, 6 reasons.

#### **DECORATIV**

KLANGWUNDER Wall panels an eye-catcher for any room.

#### **SUSTAINABLE**

KLANGWUNDER Wall panels are made from PEFC certified wood.

#### **AUTHENTIC**

**KLANGWUNDER** Wall panels are visually and tangibly virtually distinguishable from real wood surfaces.

#### **COLORFAST**

KLANGWUNDER Wall panels are UV resistant.

#### **AKUSTIC**

**KLANGWUNDER** Wall panels are not only decorative, but also convince in sound behavior.

#### **INSTALLATION**

KLANGWUNDER Wall panels gluing or screwing.



# White



# Black



#### ALLEGRO Dark-Oak



You are looking for a modern look that always fits? The Dark Oak combination is the classic among the design variants.

A timeless masterpiece.







Dark wood is back or was it never gone? Black-Walnut gives your interior an irresistible warmth.

Simply elegant.







PIANO
Nature-Oak



Nature meets Nature.







DACAPO Deep-Dark

If you want a touch of special class in your home home, the Deep-Black design is recommended.

Black is beautiful.







LEGATO
White-Oak

TOM FORD

CHANEL

Natural oak character on a white background. For all those who want to have it naturally a little lighter.

Naturally bright.







STACCATO
Black & White

Black for contrast and white for clarity. This design variant guarantees attention and makes dark rooms shine.

White is hot.





### Installati