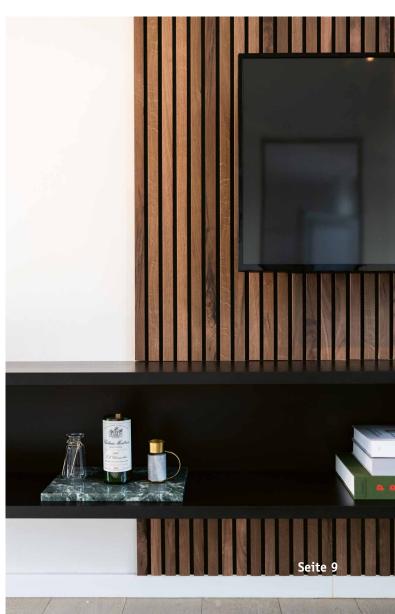

nels an eye-catcher for any room.

#### **SUSTAINABLE**

KLANGWUNDER Wall panels are made from PEFC certified wood.

#### **AUTHENTIC**

**KLANGWUNDER** Wall panels are visually and tangibly virtually distinguishable from real wood surfaces.

#### **COLORFAST**

KLANGWUNDER Wall panels are UV resistant.

#### **AKUSTIC**

**KLANGWUNDER** Wall panels are not only decorative, but also convince in sound behavior.

#### **INSTALLATION**

KLANGWUNDER Wall panels gluing or screwing.



# White



# Black



#### ALLEGRO Dark-Oak



You are looking for a modern look that always fits? The Dark Oak combination is the classic among the design variants.

A timeless masterpiece.







Dark wood is back or was it never gone? Black-Walnut gives your interior an irresistible warmth.

Simply elegant.







PIANO
Nature-Oak



Nature meets Nature.







DACAPO Deep-Dark

If you want a touch of special class in your home home, the Deep-Black design is recommended.

Black is beautiful.







LEGATO
White-Oak

TOM FORD

CHANEL

Natural oak character on a white background. For all those who want to have it naturally a little lighter.

Naturally bright.







STACCATO
Black & White

Black for contrast and white for clarity. This design variant guarantees attention and makes dark rooms shine.

White is hot.





### Installation & ...

The panels are easy to install without much prior knowledge. There are two options to choose from. On the one hand, the panels can simply be glued to the wall by means of a wedge.

On the other hand, a substructure can be screwed to the wall in advance and the