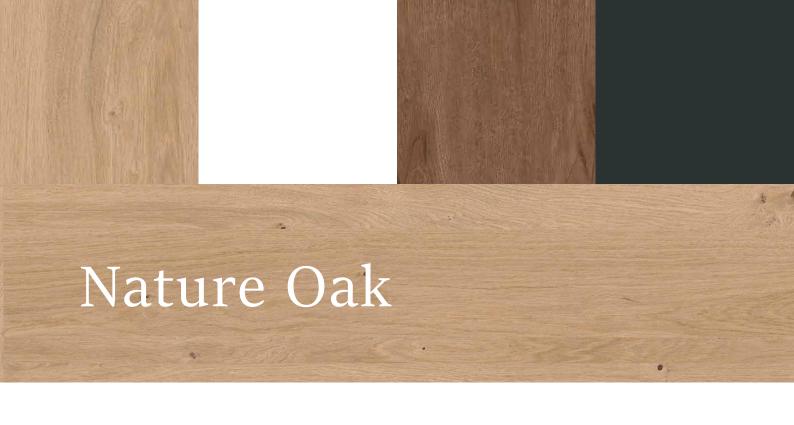

Simply elegant.

PIANO
Nature-Oak

Nature meets Nature.

DACAPO Deep-Dark

If you want a touch of special class in your home home, the Deep-Black design is recommended.

Black is beautiful.

LEGATO
White-Oak

TOM FORD