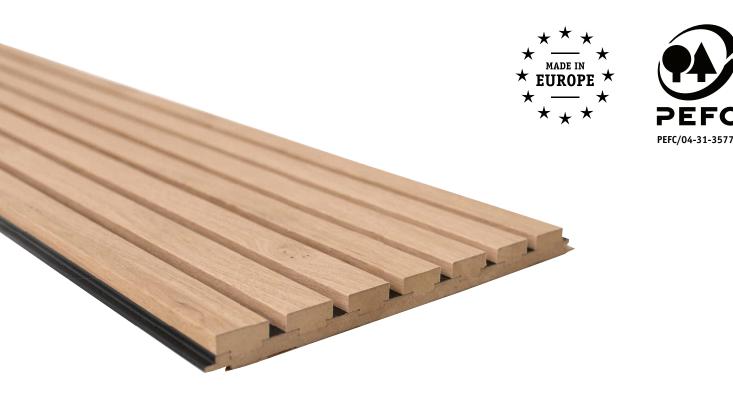

#### STRUCTURE & FEATURES

- stable and robust back made of high quality MDF
- tangible surface structure of the slats thanks to special decorative foil
- authentic wood look
- easy assembly due to tongue and groove connection
- optimal length format of 2.77 m
- thickness 20 mm
- UV resistant

#### Size // VE

**Netto**  $20 \times 287 \times 2,770 \text{ mm} - 2/B0X = 1.590 \text{ m}^2$ **Brutto**  $20 \times 300 \times 2,770 \text{ mm} - 2/B0X = 1.662 \text{ m}^2$ 