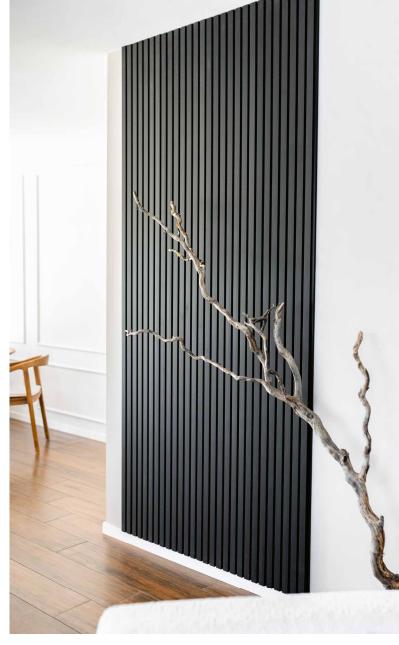

# ... in six impressive design variants.

ALLEGRO Dark-Oak

RONDO Black-Walnut

PIANO
Nature-Oak

DACAPO Deep-Dark

LEGATO
White-Oak

STACCATO
Black & White

Simply elegant.

PIANO
Nature-Oak

Nature meets Nature.

DACAPO Deep-Dark

If you want a touch of special class in your home home, the Deep-Black design is recommended.

Black is beautiful.

LEGATO
White-Oak

TOM FORD