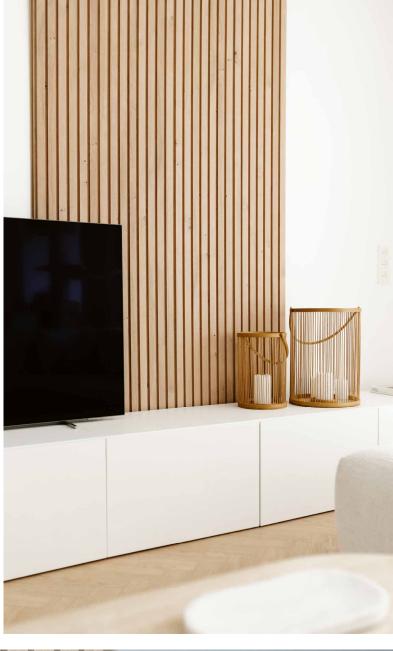

# ... in six impressive design variants.

ALLEGRO Dark-Oak

RONDO Black-Walnut

PIANO
Nature-Oak

DACAPO Deep-Dark

LEGATO
White-Oak

STACCATO
Black & White

#### ALLEGRO Dark-Oak

You are looking for a modern look that always fits? The Dark Oak combination is the classic among the design variants.

A timeless masterpiece.

Dark wood is back or was it never gone? Black-Walnut gives your interior an irresistible warmth.