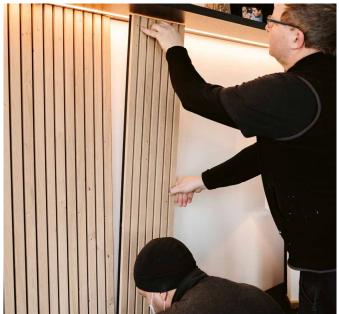

### Installation & ...

The panels are easy to install without much prior knowledge. There are two options to choose from. On the one hand, the panels can simply be glued to the wall by means of a wedge.

On the other hand, a substructure can be screwed to the wall in advance and the panels can be fastened with clamps through the tongue-and-groove connection.

Detailed assembly information can be found in the assembly instructions.

#### **EXAMPLE LATHS SUBSTRUCTURE**