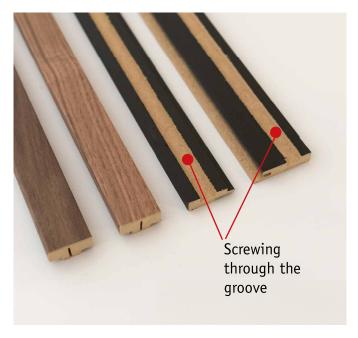

On the other hand, a substructure can be screwed to the wall in advance and the panels can be fastened with clamps through the tongue-and-groove connection.

Detailed assembly information can be found in the assembly instructions.

#### **EXAMPLE LATHS SUBSTRUCTURE**