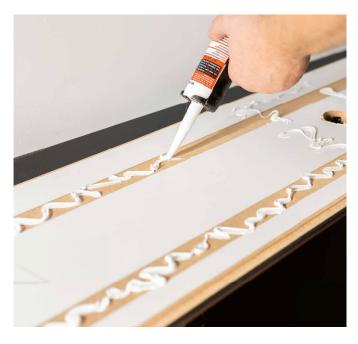

### Installation & ...

The panels are easy to install without much prior knowledge. There are two options to choose from. On the one hand, the panels can simply be glued to the wall by means of a wedge.

#### **EXAMPLE GLUING**